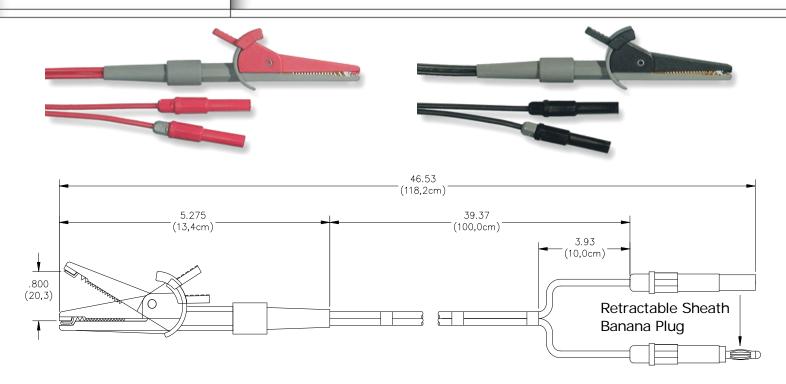

#### **Features**

- True wire four wire lead set with gold plated alligator clips that open to a wide .800" (20.3mm).
- Long leads, over 46" (188 cm).
- Standard banana plugs with retractable sheath allows versatility in connecting to equipment.
- Color coded for easy source and sense identification.