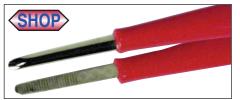

#### Blunt End Straight Isolated & Serrated

 Item No.
 Description
 wt.

 430 15
 40 isol - 145mm
 .12

 Carbon steel.
 Nickel-plated finish.

Blunt End Bent Isolated & Serrated

| Item No.   | Description               | wt. |
|------------|---------------------------|-----|
| 430 16     | 40b isol - 145mm          | .12 |
| Carbon ste | el. Nickel-plated finish. |     |