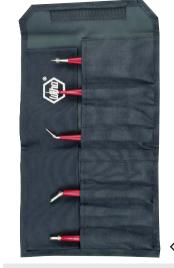

## Isolated 5 Piece Tweezers Set

#### **Isolated Tweezers Set**

 Item No.
 Description
 wt.

 491 90
 5 pc. set in pouch
 .68

 Set includes: 43015, 43016, 49157, 49158, 48100
 Carbon steel.
 Nickel-plated finish.
 Dipped handles.