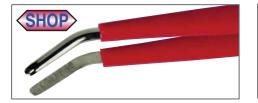

#### Narrow Pointed, Bent, Isolated Serrated

Item No.Descriptionwt.491 5722b isol - 145mm.10Carbon steel.Nickel-plated finish.

#### Narrow Pointed & Straight Isolated Serrated

 Item No.
 Description
 wt.

 491 58
 22 isol - 155mm
 .10

 Carbon steel.
 Nickel-plated finish.