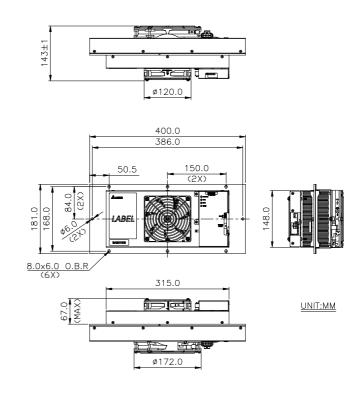

## **Dimension drawing**

| Main feature                | Unit | Specification   |
|-----------------------------|------|-----------------|
| Dimension (H x W x D)       | mm   | 181 x 400 x 143 |
| Cooling Capacity (△T =0 °C) | W    | 200             |
| Rated voltage               | Vdc  | 48 (TYP.)       |
| Operating voltage range     | Vdc  | 40 ~ 56         |
| Rated current               | Α    | 5.8             |
| Power consumption           | w    | 278.4           |
| Operating temperature range | C    | -40 ~ +55       |
| Weight                      | Kg   | 5.5             |